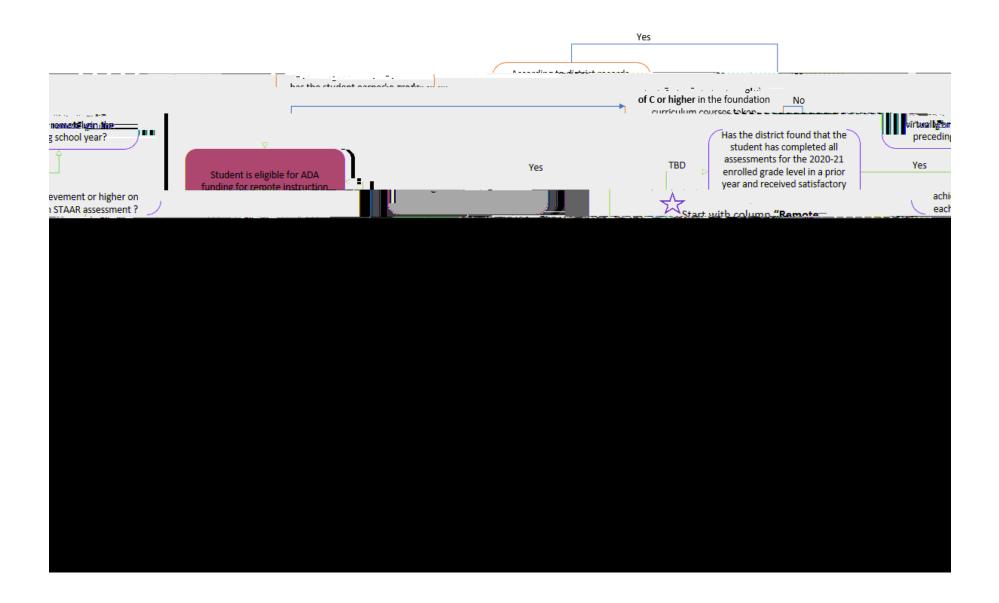

## Flowchart on How to Determine Student Eligibility using the Student Listing

The outline below provides steps from the flow chart to determine student eligibility.

15. If "Yes" for does the student have "Yes" for "STAAR Eligible" and "Met SY 2020-21 Attendance requirement "OR can district verify "Yes" for both categories, then Q: According to district records, has the student earned a grade of C or higher in the foundation curriculum c