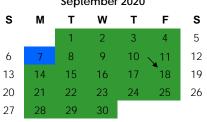

## East Chambers ISD School Calendar 2020-2021

1st Semester ( 88 Days): 08/24 - 01/15 2nd Semester ( 85 Days) 01/19 - 05/27 76560 Minutes

High School Graduation 05/28

| October 2020 |     |    |    |       |    |    |  |
|--------------|-----|----|----|-------|----|----|--|
| S            | M   | Т  | W  | Т     | F  | S  |  |
|              |     |    |    | 1]    | 2  | 3  |  |
| 4            | [ 5 | 6  | 7  | 8 * 、 | 9  | 10 |  |
| 11           | 12  | 13 | 14 | 15    | 16 | 17 |  |
| 18           | 19  | 20 | 21 | 22    | 23 | 24 |  |
| 25           | 26  | 27 | 28 | 29    | 30 | 31 |  |
|              |     |    |    |       |    |    |  |