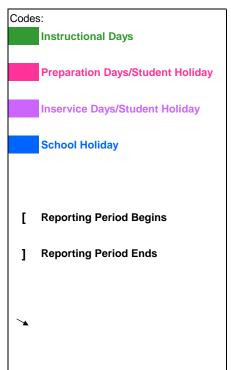

| Reporting Period     | ds Days     |  |
|----------------------|-------------|--|
| 1st Six Weeks        | 28          |  |
| 2nd Six Weeks        | 30          |  |
| 3rd Six Weeks        | 30          |  |
| 4th Six Weeks        | 28          |  |
| 5th Six Weeks        | 29          |  |
| 6th Six Weeks        | 29          |  |
| Total School Days    | 174         |  |
| Total Preparation Da | ays 13      |  |
| Total Days           | 187         |  |
|                      |             |  |
| Holidays             | Days        |  |
| Labor Day            | 9/7         |  |
| TRF                  | 10/2        |  |
|                      | 11/23-11/27 |  |
|                      | 12/21-01/01 |  |
|                      | 1/18        |  |
|                      | 2/15        |  |
|                      | 03/08-03/12 |  |
|                      | 4/2         |  |
| Aug                  | ust 2020    |  |