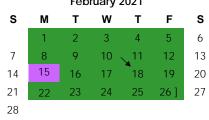

| Reporting Period     | ds Days     |  |
|----------------------|-------------|--|
| 1st Six Weeks        | 28          |  |
| 2nd Six Weeks        | 30          |  |
| 3rd Six Weeks        | 30          |  |
| 4th Six Weeks        | 28          |  |
| 5th Six Weeks        | 29          |  |
| 6th Six Weeks        | 29          |  |
| Total School Days    | 174         |  |
| Total Preparation Da | ays 13      |  |
| Total Days           | 187         |  |
|                      |             |  |
| Holidays             | Days        |  |
| Labor Day            | 9/7         |  |
| TRF                  | 10/2        |  |
|                      | 11/23-11/27 |  |
|                      | 12/21-01/01 |  |
|                      | 1/18        |  |
|                      | 2/15        |  |
|                      | 03/08-03/12 |  |
|                      | 4/2         |  |
| Aug                  | ust 2020    |  |