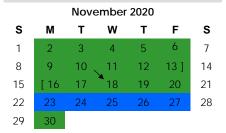

| Reporting Period     | ds Days     |  |
|----------------------|-------------|--|
| 1st Six Weeks        | 28          |  |
| 2nd Six Weeks        | 30          |  |
| 3rd Six Weeks        | 30          |  |
| 4th Six Weeks        | 28          |  |
| 5th Six Weeks        | 29          |  |
| 6th Six Weeks        | 29          |  |
| Total School Days    | 174         |  |
| Total Preparation Da | ays 13      |  |
| Total Days           | 187         |  |
|                      |             |  |
| Holidays             | Days        |  |
| Labor Day            | 9/7         |  |
| TRF                  | 10/2        |  |
|                      | 11/23-11/27 |  |
|                      | 12/21-01/01 |  |
|                      | 1/18        |  |
|                      | 2/15        |  |
|                      | 03/08-03/12 |  |
|                      | 4/2         |  |
| Aug                  | ust 2020    |  |