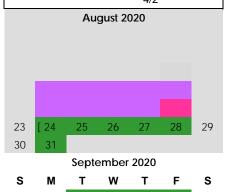

| Reporting Period     | ds Days     |  |
|----------------------|-------------|--|
| 1st Six Weeks        | 28          |  |
| 2nd Six Weeks        | 30          |  |
| 3rd Six Weeks        | 30          |  |
| 4th Six Weeks        | 28          |  |
| 5th Six Weeks        | 29          |  |
| 6th Six Weeks        | 29          |  |
| Total School Days    | 174         |  |
| Total Preparation Da | ays 13      |  |
| Total Days           | 187         |  |
|                      |             |  |
| Holidays             | Days        |  |
| Labor Day            | 9/7         |  |
| TRF                  | 10/2        |  |
|                      | 11/23-11/27 |  |
|                      | 12/21-01/01 |  |
|                      | 1/18        |  |
|                      | 2/15        |  |
|                      | 03/08-03/12 |  |
|                      | 4/2         |  |
| Aug                  | ust 2020    |  |