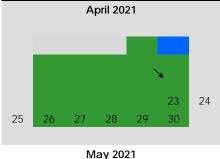

| Reporting Period     | ds Days     |  |
|----------------------|-------------|--|
| 1st Six Weeks        | 28          |  |
| 2nd Six Weeks        | 30          |  |
| 3rd Six Weeks        | 30          |  |
| 4th Six Weeks        | 28          |  |
| 5th Six Weeks        | 29          |  |
| 6th Six Weeks        | 29          |  |
| Total School Days    | 174         |  |
| Total Preparation Da | ays 13      |  |
| Total Days           | 187         |  |
|                      |             |  |
| Holidays             | Days        |  |
| Labor Day            | 9/7         |  |
| TRF                  | 10/2        |  |
|                      | 11/23-11/27 |  |
|                      | 12/21-01/01 |  |
|                      | 1/18        |  |
|                      | 2/15        |  |
|                      | 03/08-03/12 |  |
|                      | 4/2         |  |
| Aug                  | ust 2020    |  |