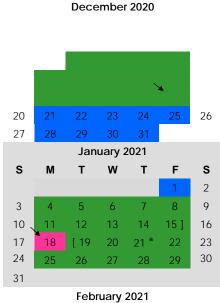

| Reporting Period     | ds Days     |  |
|----------------------|-------------|--|
| 1st Six Weeks        | 28          |  |
| 2nd Six Weeks        | 30          |  |
| 3rd Six Weeks        | 30          |  |
| 4th Six Weeks        | 28          |  |
| 5th Six Weeks        | 29          |  |
| 6th Six Weeks        | 29          |  |
| Total School Days    | 174         |  |
| Total Preparation Da | ays 13      |  |
| Total Days           | 187         |  |
|                      |             |  |
| Holidays             | Days        |  |
| Labor Day            | 9/7         |  |
| TRF                  | 10/2        |  |
|                      | 11/23-11/27 |  |
|                      | 12/21-01/01 |  |
|                      | 1/18        |  |
|                      | 2/15        |  |
|                      | 03/08-03/12 |  |
|                      | 4/2         |  |
| Aug                  | ust 2020    |  |